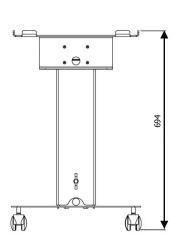

### **Dimensions**

CAUTION! Hold the top of the cart after opening the thumb screw, otherwise the top of the cart moves down without braking