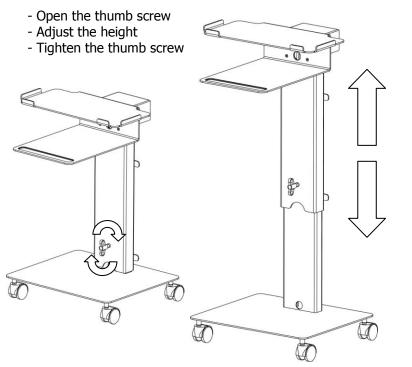

### **Dimensions**

CAUTION! Hold the top of the cart after opening the thumb screw, otherwise the top of the cart moves down without braking