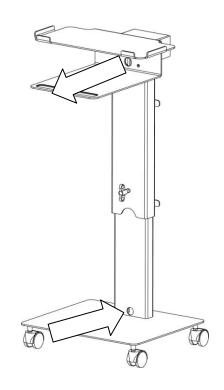

#### Pass the foot-control cord

Insert the coolant solution hanger post (the hanger post are delivered with Surgic Pro and VarioSurg 3)

During treatment, it is recommended to use brakes.

Only open brakes for moving the cart