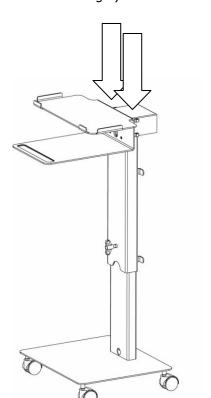

#### Pass the foot-control cord

Insert the coolant solution hanger post (the hanger post are delivered with Surgic Pro and VarioSurg 3)

During treatment, it is recommended to use brakes.

Only open brakes for moving the cart