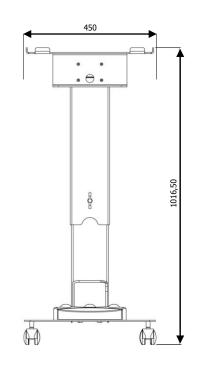

### **Dimensions**

CAUTION! Hold the top of the cart after opening the thumb screw, otherwise the top of the cart moves down without braking