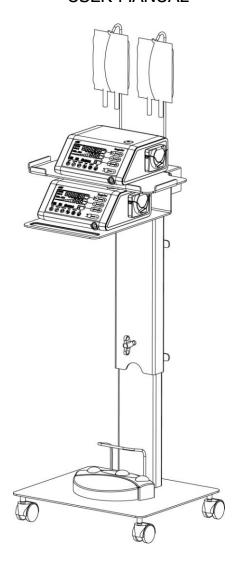

#### Pass the foot-control cord

Insert the coolant solution hanger post (the hanger post are delivered with Surgic Pro and VarioSurg 3)

During treatment, it is recommended to use brakes.

Only open brakes for moving the cart

Connect the unit to the power