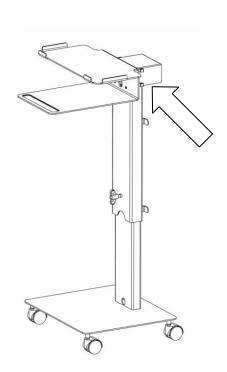

### **Dimensions**

CAUTION! Hold the top of the cart after opening the thumb screw, otherwise the top of the cart moves down without braking