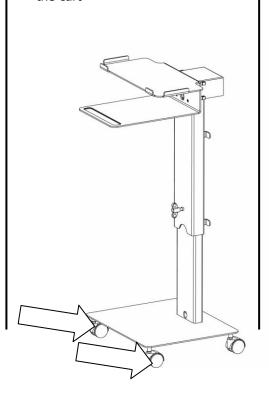

#### Pass the foot-control cord

Insert the coolant solution hanger post (the hanger post are delivered with Surgic Pro and VarioSurg 3)

During treatment, it is recommended to use brakes.

Only open brakes for moving the cart