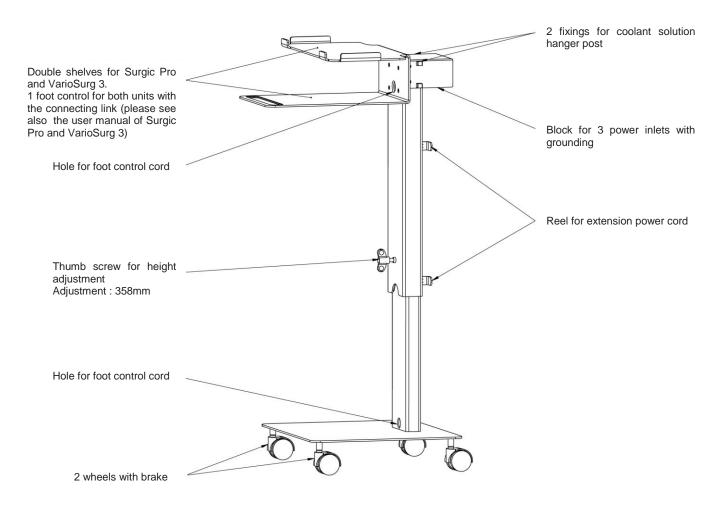

### **Dimensions**

CAUTION! Hold the top of the cart after opening the thumb screw, otherwise the top of the cart moves down without braking

#### Pass the foot-control cord

Insert the coolant solution hanger post (the hanger post are delivered with Surgic Pro and VarioSurg 3)

During treatment, it is recommended to use brakes.

Only open brakes for moving the cart

Connect the unit to the power

#### Technical data

Operating voltage: 230 V  $\sim$  / 50/60 Hz or 100/110 V  $\sim$  / 50/60 Hz Ambient conditions:

use temperature between +10 °C and +40 °C storage temperature between +0 °C and +50 °C relative air humidity between 10 % and 80 %

21 kg

Scope of delivery: 1 cart with the power cord and User manual