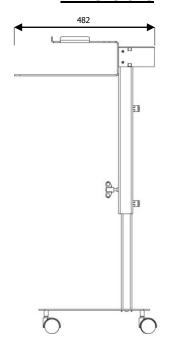

### **Dimensions**

CAUTION! Hold the top of the cart after opening the thumb screw, otherwise the top of the cart moves down without braking